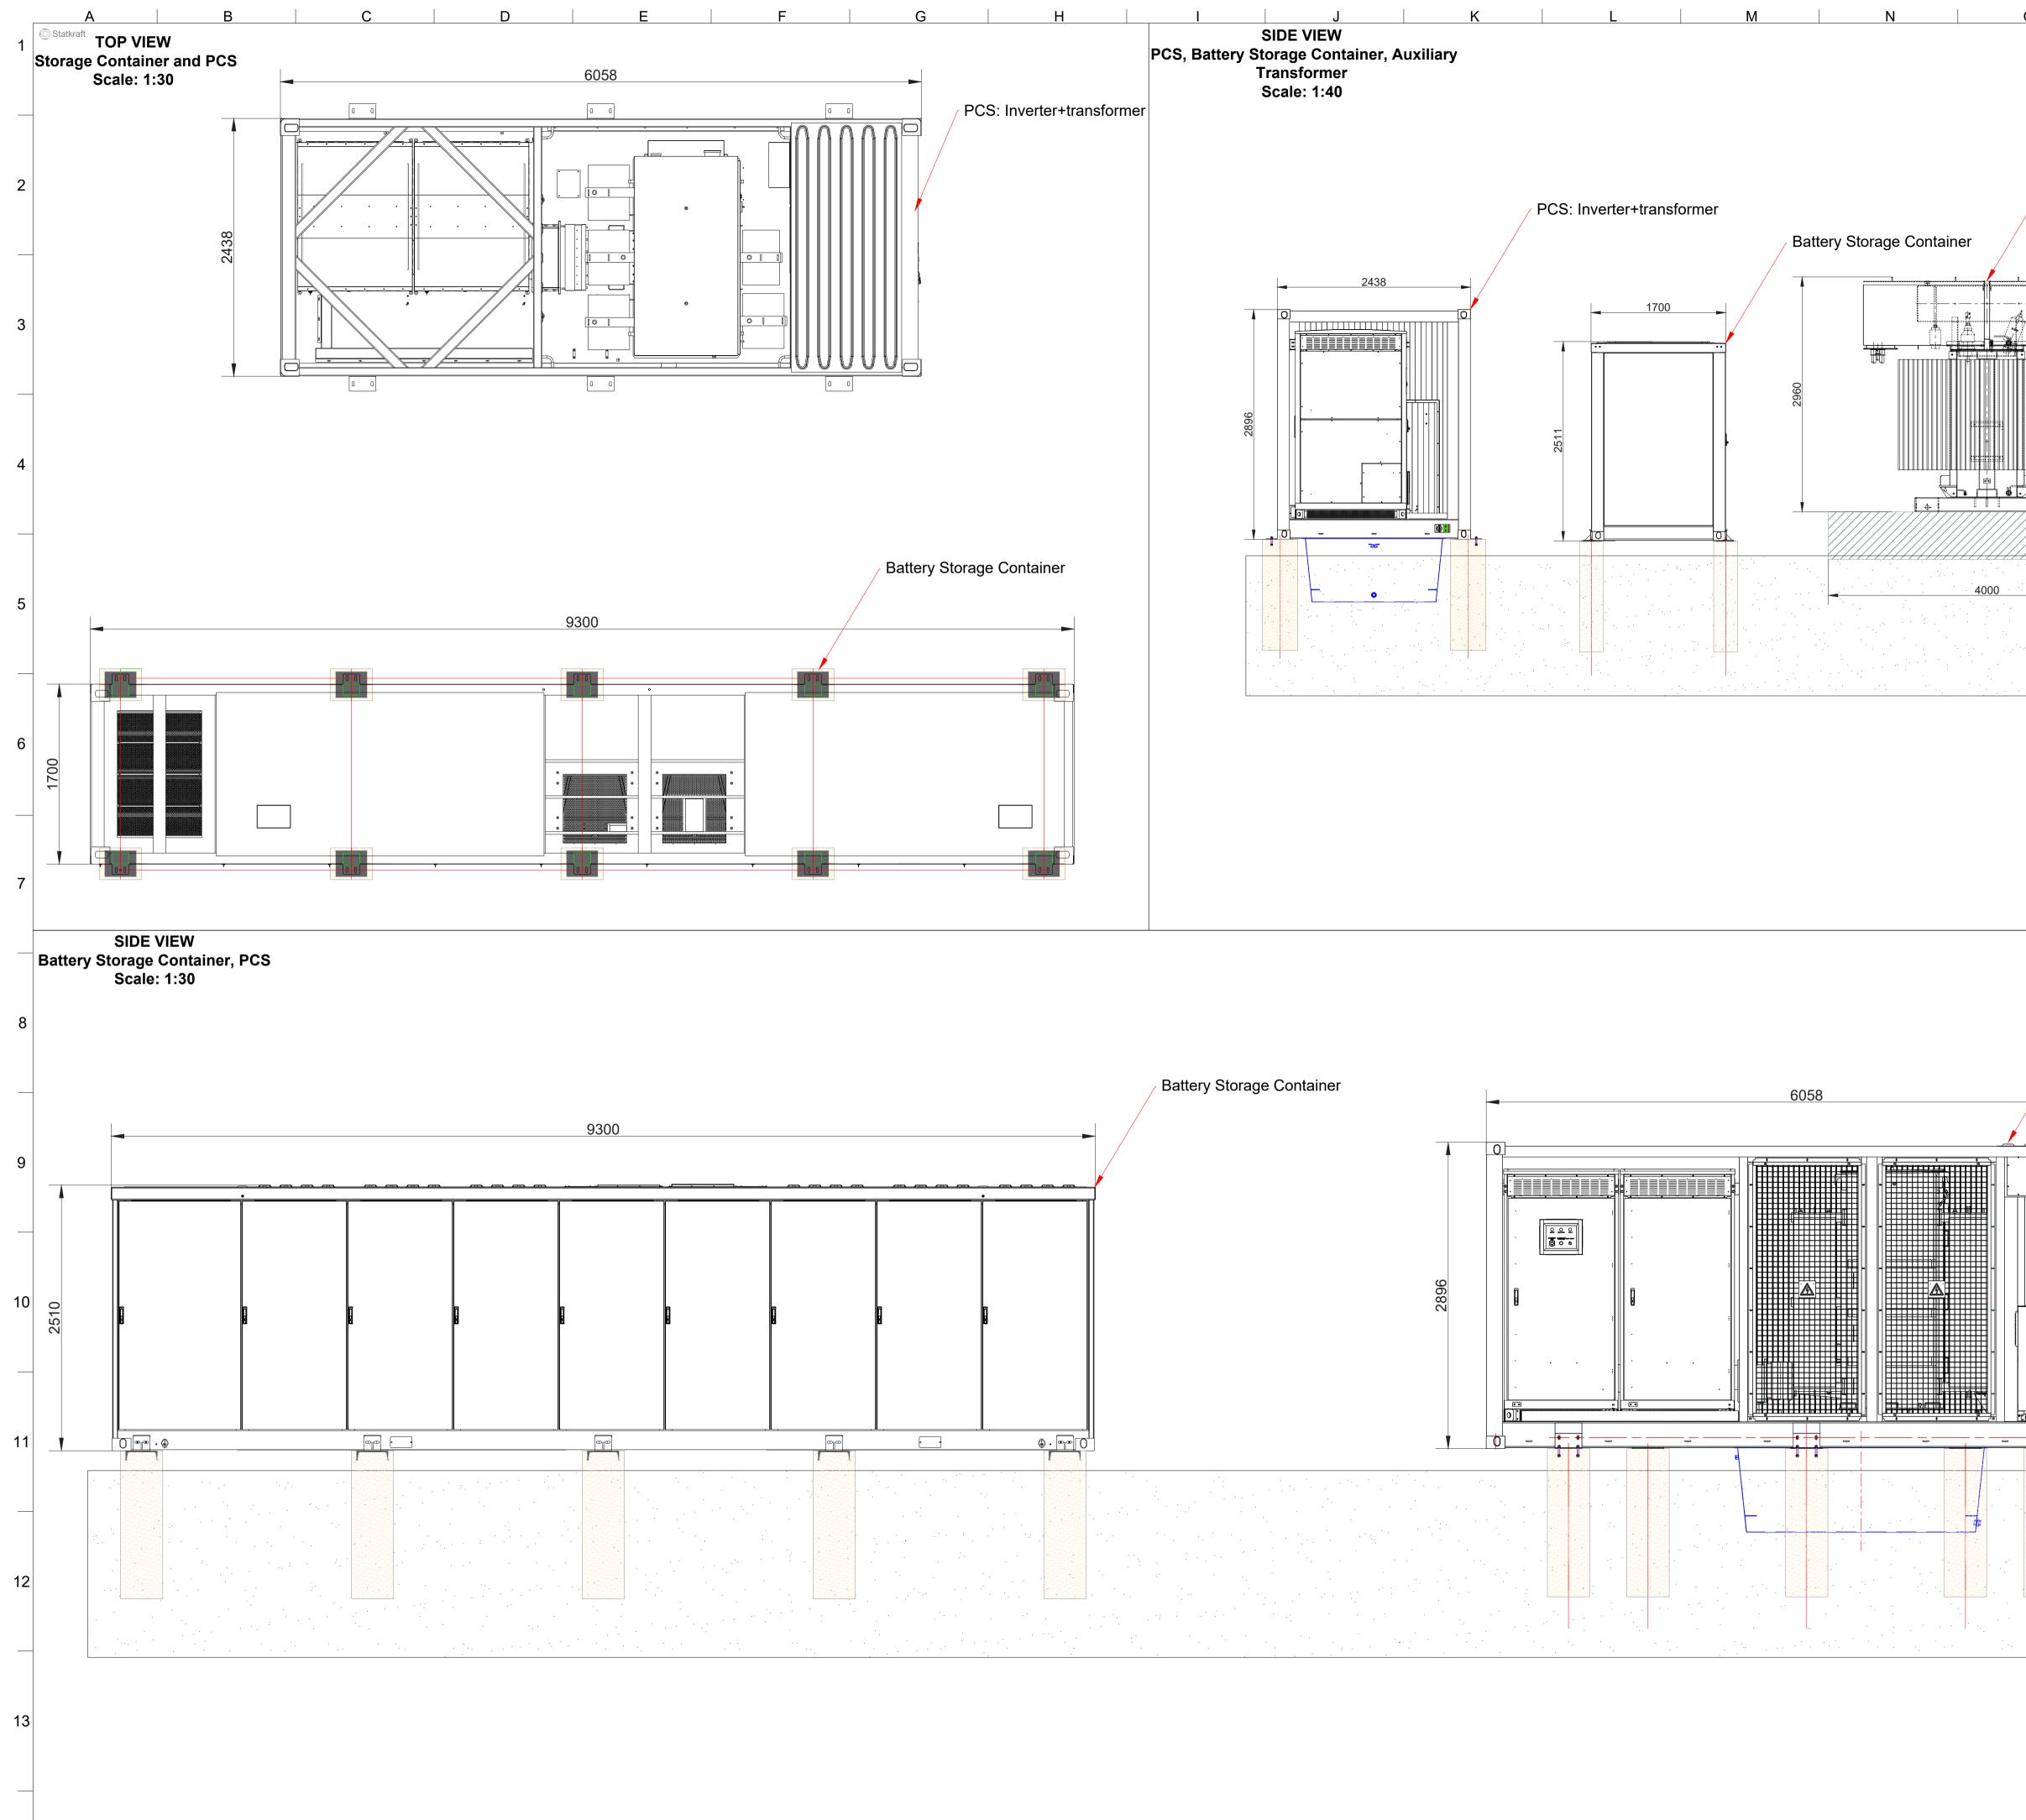

( G

Q REFERENCES SUMMARY NOTES Auxiliary Transformer All dimensions are indicative and in "mm" unless otherwise stated. This drawing presents an indication of the design anticipated for the project, in terms of design principles and anticipated geometry ranges. The final design and resulting detail will be developed in accordance with the principles of this indicative design, but is anticipated to incorporate reasonable variations, following the standard 3 process of undertaking detailed, physical site investigations, detail engineering analysis and competitive procurement of final equipment. 4 5 LEGEND 6 7 PCS: Inverter+transformer 9 10 PROPOSAL ONLY Main office in Oslo 11 Lilleakerveien 6, P.O. Box 200, Lilleaker NO-0216, Oslo T +47 24 06 70 00 F +47 24 06 70 01 Statkraft info@statkraft.com www.statkraft.com © Statkraft copyright in the drawings, information and data recorded in this document ("the information") is the property of Statkraft. This document and the information are solely for the use of the authorised recipient and this document may not be used, copied or reproduced in whole or part for any purpose other than that for which it was supplied 13 A 2024/01/30 Drawing release for planning VM | PP REV DATE DESCRIPTION DRAWN APPRV SCALE 1:30/1:40@A1 BESS ELEVATION DETAIL SKBEN-TEMPLATE-000 SHEET 1 OF 1 0 Q S