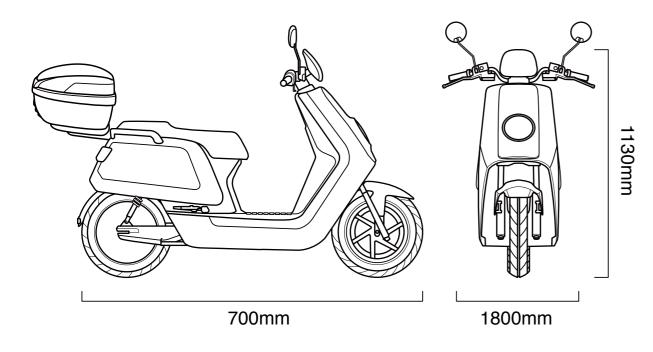

# N Sharing Spec.



#### **Dimensions**



#### **Framework**

Front Shock Absorber Oil Damping Direct Acting Shock Absorber Rear Shock Absorber Oil Damping Direct Acting Shock Absorber Front Tire Spec 90/90-12 Rim: 2.15x12 Rear Tire Spec 120/90-12 Rim: 2.15x12 Front Braking Mode 220 mm Dual-Piston Hydraulic Disc Brake Rear Braking Mode 180 mm Dual-Piston Hydraulic Disc Brake Min. Ground Clearance 145mm Seating Height 740mm **Total Weight** 98kg

#### Customization

Body Panels

UV on top of stickers/vinyls design approval and feasibility check required

MOQ

500

### **Battery**

Battery Unit Panasonic / 18650

Voltage 60 V

Capacity 29 Ah(1740wh)

Standard Charging Current 4 A
Weight 10 kg
Charging Time 6hr

## **Power System**

Electromotor Tailored Motor by Bosch GmbH

Motor Control Solution FOC Vector Control

Max Power 2400