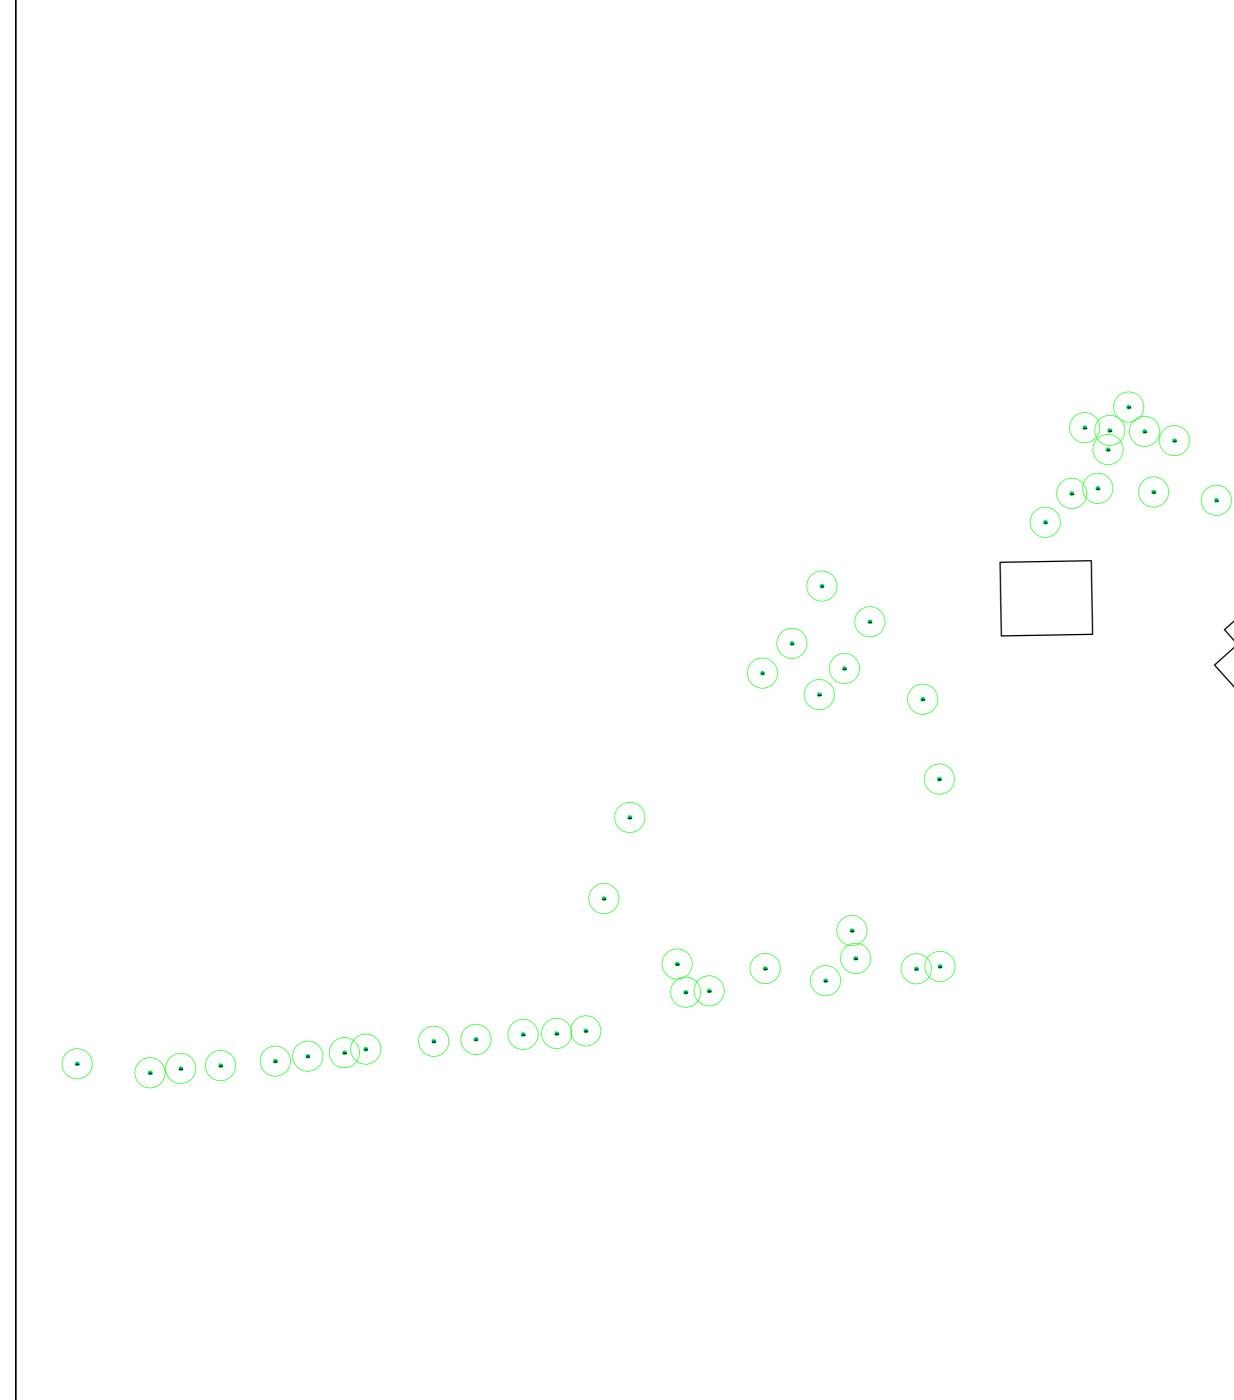

| Legenda                     |              |  |  |
|-----------------------------|--------------|--|--|
| Geometrie                   | Omschrijving |  |  |
|                             | - Bebouwing  |  |  |
| Symbool                     | Omschrijving |  |  |
| $\overline{\mathbf{\cdot}}$ | Boom         |  |  |

|                                                   | G                                             | $\Rightarrow 05pe$                                                           | ect     |
|---------------------------------------------------|-----------------------------------------------|------------------------------------------------------------------------------|---------|
| Tekenin                                           | nummer:<br>g naam:<br>ntgever:<br>ar:         | 05.008.001<br>Te Behouden Bomen Meijg<br>Milon<br>T.Ebben                    | raaf 10 |
| Datum:<br>Schaal:<br>Formaat:<br>Status:<br>Blad: | 26-02-201<br>1:500<br>A2<br>definitief<br>1/1 | Revisie: dd:<br>Revisie: dd:<br>Revisie: dd:<br>Revisie: dd:<br>Revisie: dd: |         |